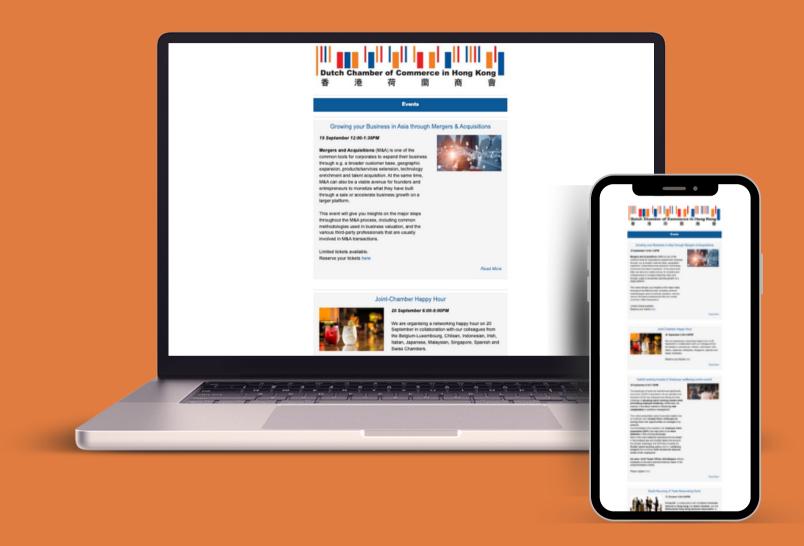

#### Website

The DutchCham website, dutchcham.hk, serves as a vital hub connecting our valued members, staff, and individials and companies seeking engagement with the Chamber. Visitors commonly explore our website to stay informed about upcoming events and access the latest edition of the DutchCham Magazine. Moreover, it serves as a member portal, attracting regular visitors.

In light of these extensive interactions, the DutchCham website presents a prime opportunity to showcase your brand through dynamic and clickable advertisements.

Additionally, you could promote your brand by featuring a clickable logo in our online business directory.