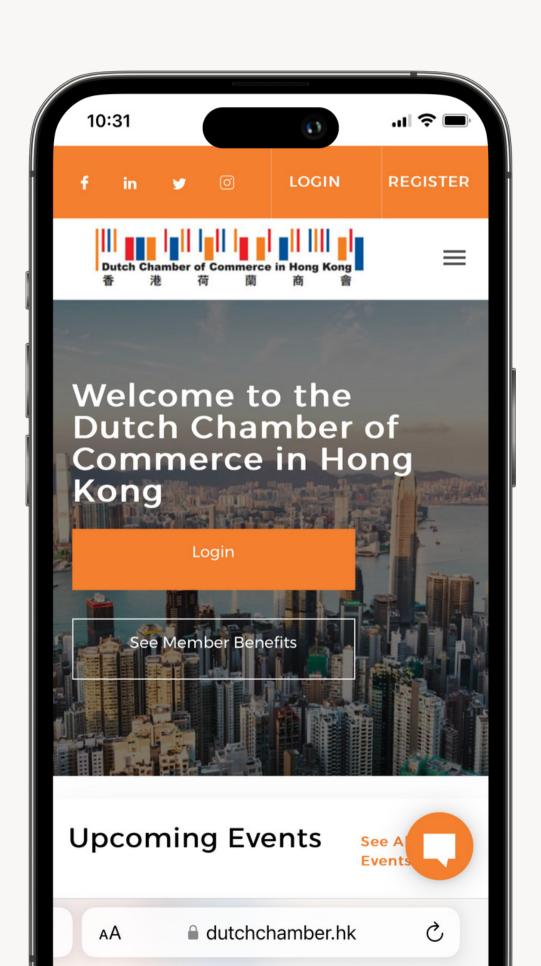

#### Website

The DutchCham website, dutchcham.hk, serves as a vital hub connecting our valued members, staff, and individials and companies seeking engagement with the Chamber. Visitors commonly explore our website to stay informed about upcoming events and access the latest edition of the DutchCham Magazine. Moreover, it serves as a member portal, attracting regular visitors.

In light of these extensive interactions, the DutchCham website presents a prime opportunity to showcase your brand through dynamic and clickable advertisements.

Additionally, you could promote your brand by featuring a clickable logo in our online business directory.