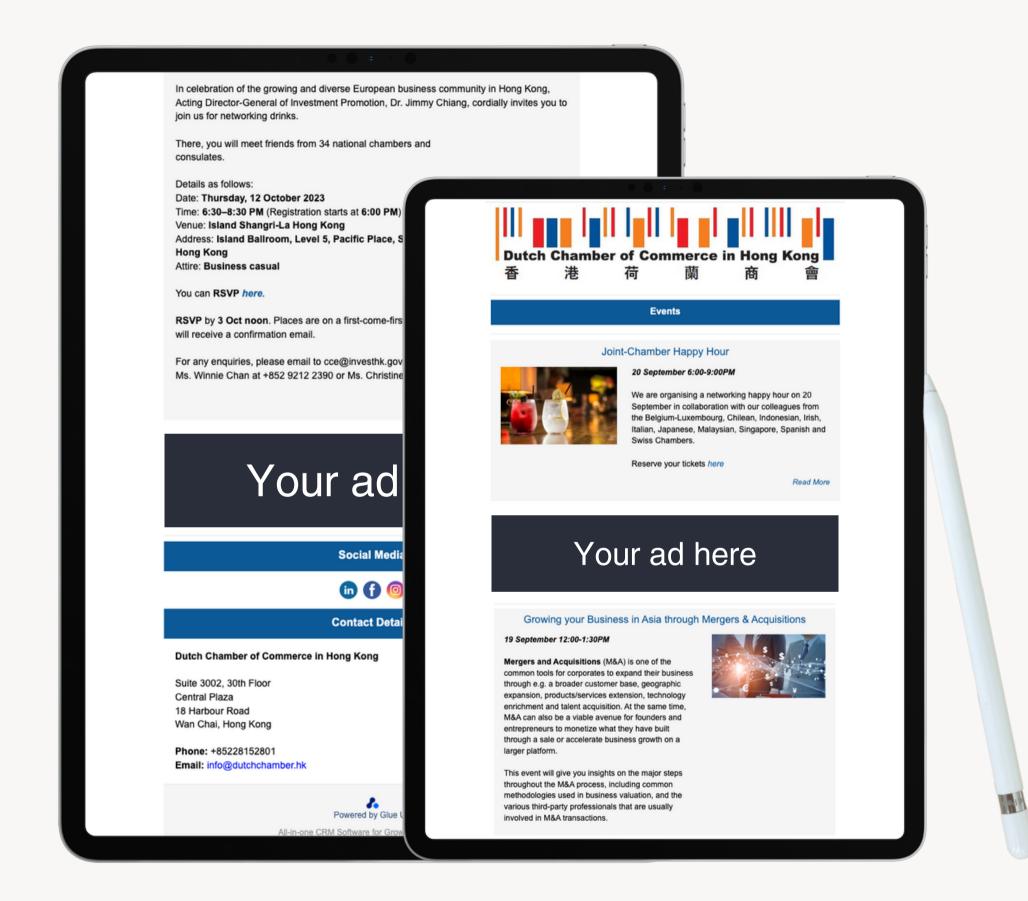

#### e-Newsletter

The DutchCham e-Newsletter is a weekly communication distributed to over 2000 subscribers. It serves as an overview of the Chamber's events for the week. Given the direct delivery of this newsletter to subscribers' e-mail inboxes, advertising within it offers a unique opportunity to establish a direct connection between your brand and the audience you are trying to reach.

To feature your brand in the newsletter, you have the option to incorporate a horizontal banner or employ Electronic Direct Marketing (EDM).