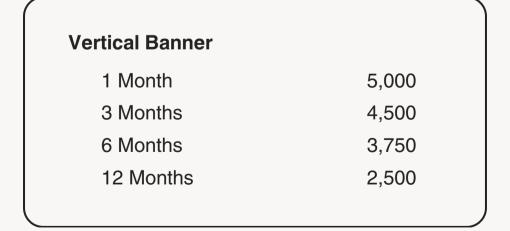

In light of these extensive interactions, the DutchCham website presents a prime opportunity to showcase your brand through dynamic and clickable advertisements.

Additionally, you could promote your brand by featuring a clickable logo in our online business directory.

## Website Pricing