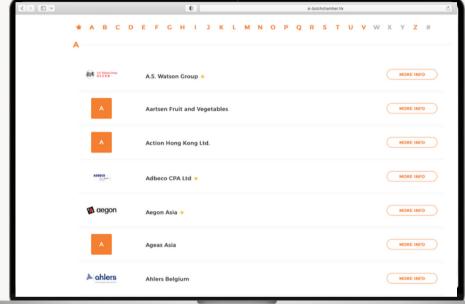

In light of these extensive interactions, the DutchCham website presents a prime opportunity to showcase your brand through dynamic and clickable advertisements.

Additionally, you could promote your brand by featuring a clickable logo in our online business directory.

#### **Business Directory**

The Dutch Chamber annually releases a comprehensive Business Directory, encompassing both corporate entities and individual members. This directory is prominently featured on our website, and each Chamber member receives a hardcopy version.

To ensure your company listing enjoys a robust profile, makes a lasting and professional impression, and maximises exposure within the Dutch business community, you have the opportunity to include your company logo, a representative's profile image and an advertisement in our esteemed Business Directory.